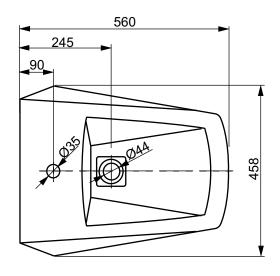

## **JEWELHEX SERIES** Bidet - floor-standing BW681B

| Altered | Scale  | 1:10       |
|---------|--------|------------|
|         | Signed | T.G.       |
|         | Date   | 06/06/2012 |