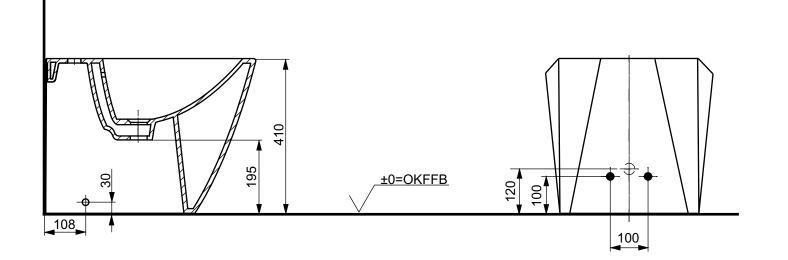

## **JEWELHEX SERIES** Bidet - floor-standing BW681B

| Altered | Scale  | 1:10       |
|---------|--------|------------|
|         | Signed | T.G.       |
|         | Date   | 06/06/2012 |